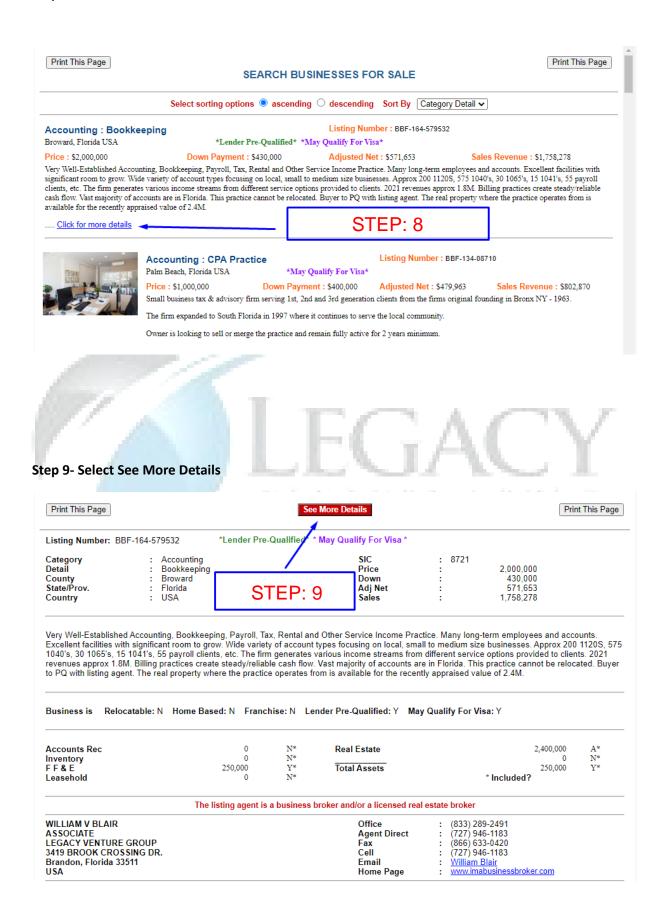

#### **Step 8- Select Click For More Details**

#### Step 10- Final Page with complete Details including Financials

1/14/22, 7:24 PM imabusinessbroker.com Listings See Less Details Print This Page Print This Page Listing Number: BBF-164-\*Lender Pre-Qualified\* \* May Qualify For Visa \* 579532 Category Accounting : 8721 2,000,000 Detail Bookkeeping Price County Broward Down 430,000 State/Prov. Florida Adj Net 571,653 Country USA Sales 1,758,278 Very Well-Established Accounting, Bookkeeping, Payroll, Tax, Rental and Other Service Income Practice. Many long-term employees and accounts. Excellent facilities with significant room to grow. Wide variety of account types focusing on local, small to medium size businesses. Approx 200 1120S, 575 1040's, 30 1065's, 15 1041's, 55 payroll clients, etc. The firm generates various income streams from different service options provided to clients. 2021 revenues approx 1.8M. Billing practices create steady/reliable cash flow. Vast majority of accounts are in Florida. This practice cannot be relocated. Buyer to PQ with listing agent. The real property where the practice operates from is available for the recently appraised value of 2.4M. Reason for Sale : Retirement Broward County **General Location** Corp 'Sub S' | Hours Owner Works: 48 **Organization Type** Years Established: 37 | Years Owned: 37 | Emp FT: 12 | Emp PT: 1 | Mgrs: 3 Miles: 100 | Years: 8 | Weeks Training: 14 | Cost: 0 Non Compete Operating dys/hrs Mon - Fri 9-5 CPA or Enrolled Agent Skills/Licenses Is Relocatable: N | Is Home Based: N | Is a Franchise: N | Is Lender P/Q: Y | May Qualify For Visa: Y **Business** P/L Statement P/L Statement **Data Source** P/L Statement Year (Cash Flow) 2020 (N) 2019 (N) 2018 (N) **Gross Revenue** 1,758,278 1,733,940 1,664,438 Cost of Goods -2,921 -24,433 -14,749 **Gross Profit** 1,761,199 1,758,373 1,679,187