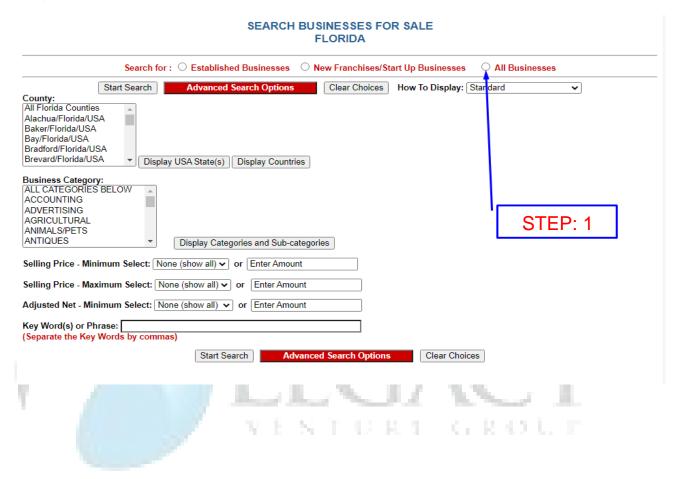

# **BUYER FOR Lender Pre-qualified**

### Step 1- Select Search For - All Businesses



### **Step 2- Select All Counties**

| SEARCH BUSINESSES FOR SALE<br>FLORIDA                                                                                                                                                                                                                                                    |  |  |
|------------------------------------------------------------------------------------------------------------------------------------------------------------------------------------------------------------------------------------------------------------------------------------------|--|--|
| Search for: O Established Businesses O New Franchises/Start Up Businesses O All Businesses