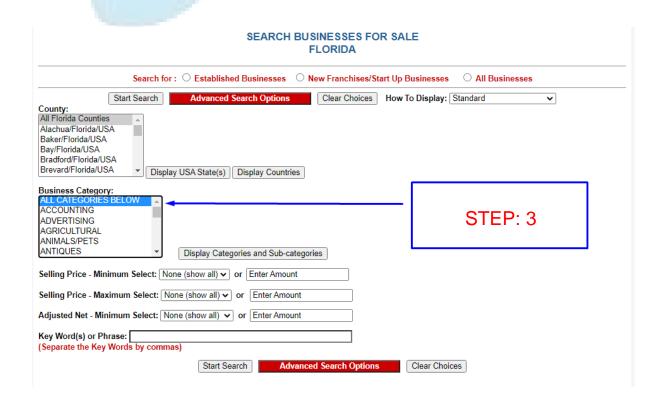

### **Step 2- Select All Counties**

| SEARCH BUSINESSES FOR SALE<br>FLORIDA                                                                                                                                                                                                                                                    |  |  |
|------------------------------------------------------------------------------------------------------------------------------------------------------------------------------------------------------------------------------------------------------------------------------------------|--|--|
| Search for: O Established Businesses O New Franchises/Start Up Businesses O All Businesses                                                                                                                                                                                               |  |  |
| Start Search  County:  All Florida Counties  Alachua/Florida/USA  Bay/Florida/USA  Bradford/Florida/USA  Brevard/Florida/USA  Brevard/Florida/USA  Brevard/Florida/USA  Display USA State(s)  Display Countries  Clear Choices  How To Display: Standard  Standard  Standard  V  STEP: 2 |  |  |
| Business Category:  ALL CATEGORIES BELOW ACCOUNTING ADVERTISING AGRICULTURAL ANIMALS/PETS ANTIQUES  Display Categories and Sub-categories  Selling Price - Minimum Select: None (show all) v or Enter Amount                                                                             |  |  |
| Selling Price - Maximum Select: None (show all) v or Enter Amount                                                                                                                                                                                                                        |  |  |
| Adjusted Net - Minimum Select: None (show all) v or Enter Amount                                                                                                                                                                                                                         |  |  |
| Key Word(s) or Phrase: (Separate the Key Words by commas)                                                                                                                                                                                                                                |  |  |
| Start Search Advanced Search Options Clear Choices                                                                                                                                                                                                                                       |  |  |
| LEGACY                                                                                                                                                                                                                                                                                   |  |  |

**Step 3- Select All Categories Below** 

VENTURE GROUP

**Step 4- Select Advanced Search Options at Top** 