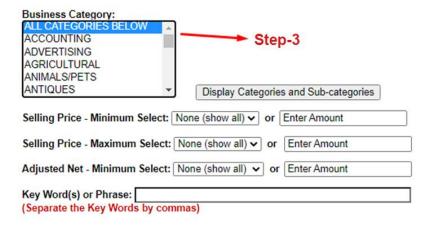

### **Step 2- Select All Counties**

**Step 3- Select All Categories Below** 

**Step 4- Select Advanced Search Options at Top** 