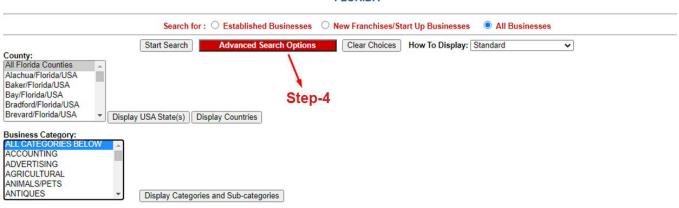

### **Step 2- Select All Counties**

**Step 3- Select All Categories Below** 

**Step 4- Select Advanced Search Options at Top** 