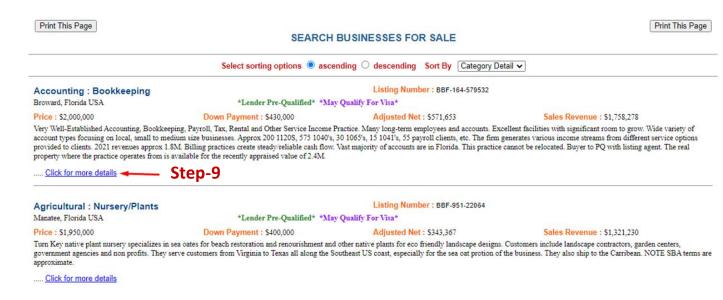

### **Step 8- Select Click For More Details**

Very Well-Established Accounting, Bookkeeping, Payroll, Tax, Rental and Other Service Income Practice. Many long-term employees and accounts. Excellent facilities with significant room to grow. Wide variety of account types focusing on local, small to medium size businesses. Approx 200 1120S, 575 1040's, 30 1065's, 15 1041's, 55 payroll clients, etc. The firm generates various income streams from different service options provided to clients. 2021 revenues approx 1.8M. Billing practices create steady/reliable cash flow. Vast majority of accounts are in Florida. This practice cannot be relocated. Buyer to PQ with listing agent. The real property where the practice operates from is available for the recently appraised value of 2.4M.