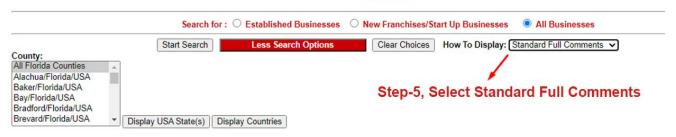

|                       |
| Adjusted Net - Minimum Select: None (show all) V or Enter Amount                                                                                                                                                                                                                                                                                                                   |                       |

### **Step 2- Select All Counties**



**Step 3- Select All Categories Below** 



**Step 4- Select Advanced Search Options at Top** 

# SEARCH BUSINESSES FOR SALE FLORIDA



# Step 5- Select – "How To Display" = Standard Plus Comments

# SEARCH BUSINESSES FOR SALE FLORIDA



# Step 6- Select May Qualify for Visa \*\*

| SIC Code(s):  (Four Digits only. Separate multiple codes with a comma and with no spaces.)                                                                     |                                       |
|----------------------------------------------------------------------------------------------------------------------------------------------------------------|---------------------------------------|
| Selling Price - Minimum Select: None (show all) v or Enter Amount                                                                                              | Enter the maximum amount              |
| Selling Price - Maximum Select: None (show all) ✓ or Enter Amount