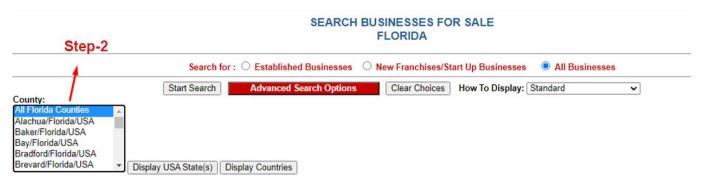

### **Step 2- Select All Counties**

**Step 3- Select All Categories Below** 

**Step 4- Select Advanced Search Options at Top** 